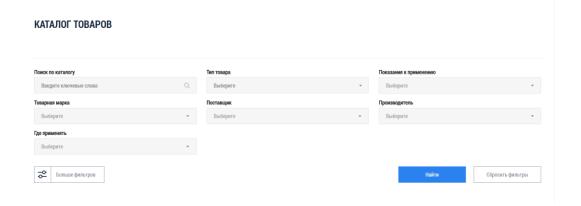

### Рубрикатор и механизм поиска продукции

РУБРИКАТОР — ЧАСТЬ ИНФОРМАЦИОННОЙ СИСТЕМЫ, НОМЕНКЛАТУРА ПРОДУКЦИИ, ОБЪЕДИНЁННОЙ ПО КЛАССИФИЦИРУЮЩИМ ПРИЗНАКАМ В ОБЩИЕ ГРУППЫ В ЦЕЛЯХ РЕАЛИЗАЦИИ МЕХАНИЗМА УДОБНОГО И БЫСТРОГО ПОИСКА ВСЕМИ ТИПАМИ ПОЛЬЗОВАТЕЛЕЙ НЕОБХОДИМЫХ ТОВАРОВ ИЗ ОБЩЕГО ПЕРЕЧНЯ

## ОРГАНИЗАЦИЯ ПОИСКА В ПУБЛИЧНОЙ ЧАСТИ ПОРТАЛА

#### возможности:

- ВЫБОР ОБЛАСТИ ПРИМЕНЕНИЯ (В ТОМ ЧИСЛЕ «ДОСТУПНАЯ СРЕДА»)
- ДЕТАЛИЗАЦИЯ ЗАПРОСА ПО НОЗОЛОГИЯМ (НАРУШЕНИЯ ФУНКЦИЙ СЛУХА, ЗРЕНИЯ , ДВИЖЕНИЯ И ДРУГИЕ)
- ЗАПРОС ПО КЛЮЧЕВЫМ СЛОВАМ (НАПРИМЕР «ПАНДУС»)