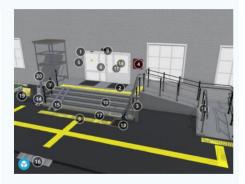

#### 7 30Н ОБЪЕКТОВ

#### СТРАНИЦА ЗОНЫ ОБЪЕКТА ВКЛЮЧАЕТ\*:

ОПИСАТЕЛЬНУЮ ЧАСТЬ И ОСНОВНЫЕ НОРМАТИВНЫЕ ТРЕБОВАНИЯ

3D МОДЕЛЬ ЗОНЫ, С ОПИСАНИЕМ КАЖДОГО ЭЛЕМЕНТА ОСНАЩЕНИЯ

БЛОК ТЕСТИРОВАНИЯ ДЛЯ САМОСТОЯТЕЛЬНОЙ ОЦЕНКИ ДОСТУПНОСТИ