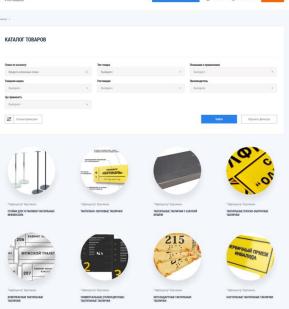

### Рубрикатор и механизм поиска продукции

РУБРИКАТОР — ЧАСТЬ ИНФОРМАЦИОННОЙ СИСТЕМЫ, НОМЕНКЛАТУРА ПРОДУКЦИИ, ОБЪЕДИНЁННОЙ ПО КЛАССИФИЦИРУЮЩИМ ПРИЗНАКАМ В ОБЩИЕ ГРУППЫ В ЦЕЛЯХ РЕАЛИЗАЦИИ МЕХАНИЗМА УДОБНОГО И БЫСТРОГО ПОИСКА ВСЕМИ ТИПАМИ ПОЛЬЗОВАТЕЛЕЙ НЕОБХОДИМЫХ ТОВАРОВ ИЗ ОБЩЕГО ПЕРЕЧНЯ

ДЛЯ УДОБСТВА ПОЛЬЗОВАНИЯ РЕСУРСОМ РУБРИКАТОР БУДЕТ ИМЕТЬ РАЗНЫЕ ПРЕДСТАВЛЕНИЯ (КАТАЛОГИ) ДЛЯ РАЗЛИЧНЫХ ТИПОВ ПОЛЬЗОВАТЕЛЕЙ.

КЛАССИФИКАТОРЫ, ВЗЯТЫЕ ЗА ОСНОВУ РУБРИКАТОРА ПОРТАЛА:

## ОРГАНИЗАЦИЯ ПОИСКА В ПУБЛИЧНОЙ ЧАСТИ ПОРТАЛА

#### возможности:

- ВЫБОР ОБЛАСТИ ПРИМЕНЕНИЯ (В ТОМ ЧИСЛЕ «ДОСТУПНАЯ СРЕДА»)
- ДЕТАЛИЗАЦИЯ ЗАПРОСА ПО НОЗОЛОГИЯМ (НАРУШЕНИЯ ФУНКЦИЙ СЛУХА, ЗРЕНИЯ , ДВИЖЕНИЯ И ДРУГИЕ)
- ЗАПРОС ПО КЛЮЧЕВЫМ СЛОВАМ (НАПРИМЕР «ПАНДУС»)